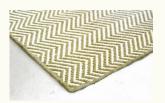

## Product sheet YORK

| Technique     | Handloom flatweave |
|---------------|--------------------|
| Dimension     | Custom sizes       |
| Composition   | Wool-Nylon         |
| Total height  | 5 mm               |
| Total weight  | 3000 gr/m2         |
| Maximum width | 500 cm             |