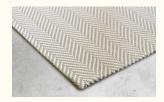

## Product sheet YORK

| Technique     | Handloom flatweave |
|---------------|--------------------|
| Dimension     | Custom sizes       |
| Composition   | Wool-Nylon         |
| Total height  | 5 mm               |
| Total weight  | 3000 gr/m2         |
| Maximum width | 500 cm             |