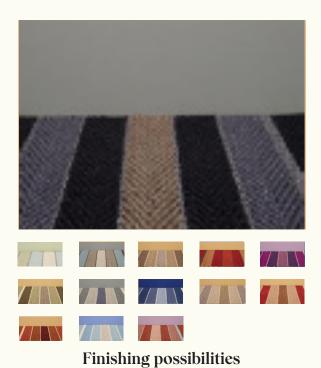

## Legend of symbols

Finishing possibilities

Small cotton border

Straight edge

Binding

Zipper

Folded sides

60