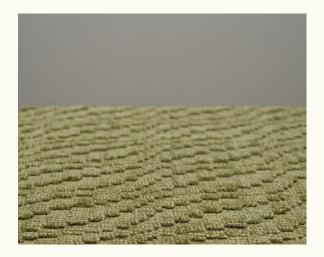

# **Product sheet** SALAMANCA

Technique Handloom woven/loop

pile tip-sheared

Dimension Custom sizes

100% Wool Composition

Total height 9 mm

**Total weight** 3000 gr/m2

**Maximum width** 400 cm