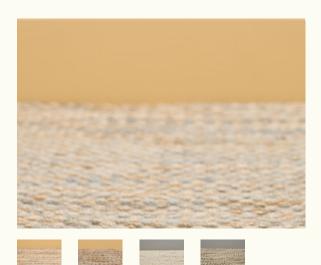

# Product sheet RUSSEL

| Technique     | Handloom woven/<br>flatweave |
|---------------|------------------------------|
| Dimension     | Custom sizes                 |
| Composition   | Wool/ PA-PES                 |
| Total height  | 5 mm                         |
| Total weight  | 2100 gr/m2                   |
| Maximum width | 400 cm                       |