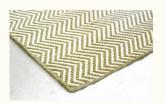

# Product sheet RUSSEL

| Technique     | Handloom woven/<br>flatweave |
|---------------|------------------------------|
| Dimension     | Custom sizes                 |
| Composition   | Wool/ PA-PES                 |
| Total height  | 5 mm                         |
| Total weight  | 2100 gr/m2                   |
| Maximum width | 400 cm                       |