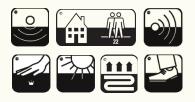

## Legend of symbols

Finishing possibilities

Small cotton border

Straight edge

Binding

Zipper

Folded sides

60

Can be

Available as

broadloom as

well as finished

carpet

Class 22

Tested for

domestic

general and

medium.

Class 32

Tested for

normal

usage, most commercial.

.....

ш

Tested for domestic moderate and light usage.

Class 31 Tested for moderate usage.

Fire retardant carpet (class Cfl-s1)

Suitable for stairs

Non-slip

surface

0

Reduces

impact noise

Bri-s'

Fire

retardant

carpet

(class bfl-s1)

Permanently anti-static

for

heated

floors

Fire

retardant

carpet

(class Efl ) 47

Suitable for castor chairs

Т

Luxury class Ш

castor chairs

runner

Avoid contact with water & fluids

Class 23 Tested for domestic normal usage and domestic heavy usage.

Class 33 Tested for heavy usage.

Light fastness

Sound