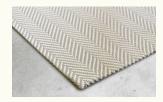

# Product sheet RUSSEL

| Technique     | Handloom woven/<br>flatweave |
|---------------|------------------------------|
| Dimension     | Custom sizes                 |
| Composition   | Wool/ PA-PES                 |
| Total height  | 5 mm                         |
| Total weight  | 2100 gr/m2                   |
| Maximum width | 400 cm                       |