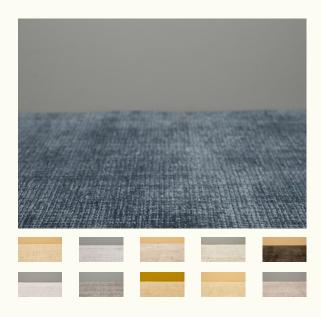

# Product sheet RIVOLI

| Technique     | Handloom woven -loop<br>pile tip-sheared |
|---------------|------------------------------------------|
| Dimension     | Custom sizes                             |
| Composition   | 100% Wool                                |
| Total height  | 5,3 mm                                   |
| Total weight  | 2275 gr/m2                               |
| Maximum width | 457 cm                                   |

### Customization