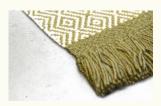

# Product sheet RIVOLI

| Technique     | Handloom woven -loop<br>pile tip-sheared |
|---------------|------------------------------------------|
| Dimension     | Custom sizes                             |
| Composition   | 100% Wool                                |
| Total height  | 5,3 mm                                   |
| Total weight  | 2275 gr/m2                               |
| Maximum width | 457 cm                                   |