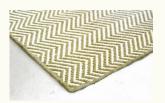

# Product sheet RIVOLI

| Technique     | Handloom woven -loop<br>pile tip-sheared |
|---------------|------------------------------------------|
| Dimension     | Custom sizes                             |
| Composition   | 100% Wool                                |
| Total height  | 5,3 mm                                   |
| Total weight  | 2275 gr/m2                               |
| Maximum width | 457 cm                                   |