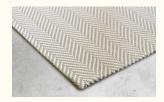

# Product sheet RIVOLI

| Technique     | Handloom woven -loop<br>pile tip-sheared |
|---------------|------------------------------------------|
| Dimension     | Custom sizes                             |
| Composition   | 100% Wool                                |
| Total height  | 5,3 mm                                   |
| Total weight  | 2275 gr/m2                               |
| Maximum width | 457 cm                                   |