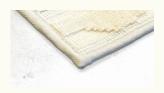

## **PUCON**

Technique Handtufted shag

**Dimension** Custom sizes

Composition Wool - PES

Total height 40 mm

Total weight 7500 gr/m2

Maximum width 400 cm