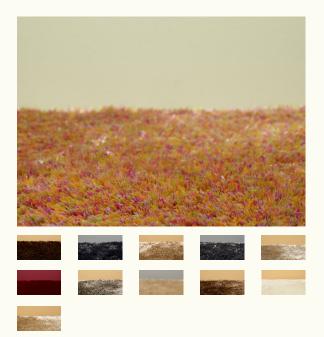

## **PUCON**

Technique Handtufted shag

**Dimension** Custom sizes

Composition Wool - PES

Total height 40 mm

Total weight 7500 gr/m2

Maximum width 400 cm