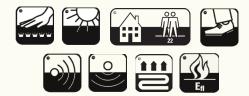

# Legend of symbols

### Finishing possibilities

Small cotton border

Fringes

Straight edge

Binding

Zipper

Folded sides

Available as custom-shaped broadloom as well as finished carpet

contact with water & fluids

Available as stairway runner

Can be

or custom-

coloured

Class 21 Tested for domestic moderate and light usage.

Class 22 Tested for domestic general and medium.

Class 23 Tested for domestic normal usage and domestic heavy usage.

Class 31 Tested for moderate usage.

Class 32 Tested for normal usage, most commercial.

Class 33 Tested for heavy usage.

retardant carpet (class Cfl-s1)

retardant carpet (class bfl-s1)

retardant carpet

Suitable

for stairs -

residential

Light fastness

Sound Permanently anti-static absorption

Suitable

for stairs

Non-slip surface

Reduces impact noise

Suitable for

Suitable for castor chairs occasional use

castor chairs

Luxury class Permanently suitable for

heated

floors

Luxury class Luxury class

Luxury class IV

Luxury class

resistance