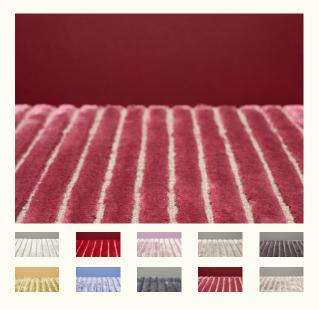

# Product sheet OXFORD

Technique Handloom woven -cut-

and loop pile

Dimension Custom sizes

Composition 75% Tencel - 25% wool

Total height 12 mm

Total weight 4590 gr/m2

Maximum width 400 cm