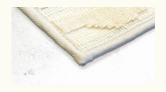

# Product sheet OXFORD

Technique Handloom woven -cut-

and loop pile

Dimension Custom sizes

Composition 75% Tencel - 25% wool

Total height 12 mm

Total weight 4590 gr/m2

Maximum width 400 cm