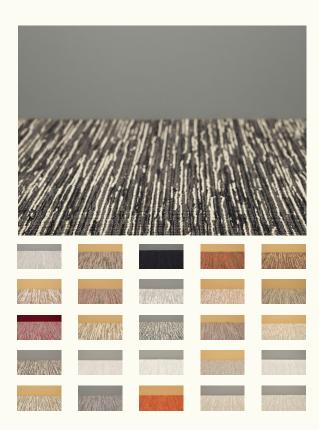

## Customability

Technique Handloom woven -

flatweave

**Dimension** Custom sizes

Composition 55% Wool - 45% PES

Total height 5,7 mm

Total weight 3019 gr/m2

Maximum width 400 cm