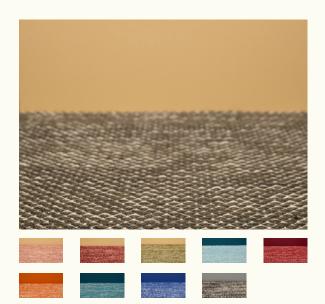

# Product sheet MANYARA

Technique Handloom woven

flatweave

**Dimension** Custom sizes

Composition Wool - SIsal

Total height 5 mm

Total weight 2285 gr/m2

Maximum width 400 cm