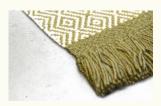

# Product sheet

| Technique     | Handloom woven/<br>looppile tip-sheared |
|---------------|-----------------------------------------|
| Dimension     | Custom sizes                            |
| Composition   | 100% Wool                               |
| Total height  | 9 mm                                    |
| Total weight  | 3200 gr/m2                              |
| Maximum width | 400 cm                                  |