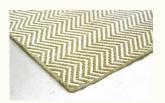

# Product sheet

| Technique     | Handloom woven/<br>looppile tip-sheared |
|---------------|-----------------------------------------|
| Dimension     | Custom sizes                            |
| Composition   | 100% Wool                               |
| Total height  | 9 mm                                    |
| Total weight  | 3200 gr/m2                              |
| Maximum width | 400 cm                                  |