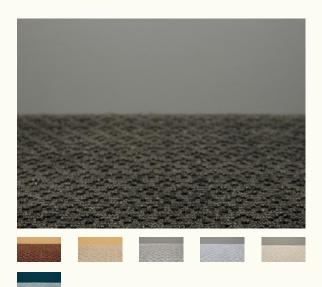

# Product sheet

| Technique     | Handloom woven/<br>looppile tip-sheared |
|---------------|-----------------------------------------|
| Dimension     | Custom sizes                            |
| Composition   | 100% Wool                               |
| Total height  | 9 mm                                    |
| Total weight  | 3200 gr/m2                              |
| Maximum width | 400 cm                                  |

### Finishing possibilities