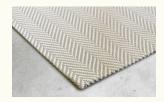

# Product sheet

| Technique     | Handloom woven/<br>looppile tip-sheared |
|---------------|-----------------------------------------|
| Dimension     | Custom sizes                            |
| Composition   | 100% Wool                               |
| Total height  | 9 mm                                    |
| Total weight  | 3200 gr/m2                              |
| Maximum width | 400 cm                                  |