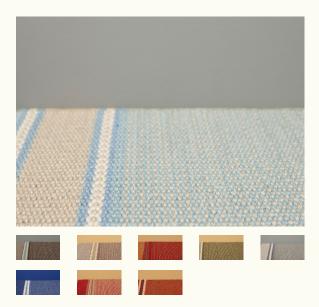

# KENDAL

Finishing possibilities

No finishing or light compound

Customization

Use

Technique Handloom woven/

Flatwoven runner

**Dimension** Custom sizes

Composition Wool - PA

Total height 5 mm

Total weight 2300 gr/m2

Maximum width 60 cm up to 400 cm