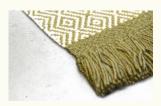

# Product sheet GRANADA

| Technique     | Handloom woven/ loop<br>pile tip-sheared |
|---------------|------------------------------------------|
| Dimension     | Custom sizes                             |
| Composition   | 100% Wool                                |
| Total height  | 9 mm                                     |
| Total weight  | 3000 gr/m2                               |
| Maximum width | 400 cm                                   |