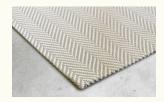

# Product sheet GRANADA

| Technique     | Handloom woven/ loop<br>pile tip-sheared |
|---------------|------------------------------------------|
| Dimension     | Custom sizes                             |
| Composition   | 100% Wool                                |
| Total height  | 9 mm                                     |
| Total weight  | 3000 gr/m2                               |
| Maximum width | 400 cm                                   |