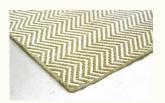

# Product sheet GRANADA

| Technique     | Handloom woven/ loop<br>pile tip-sheared |
|---------------|------------------------------------------|
| Dimension     | Custom sizes                             |
| Composition   | 100% Wool                                |
| Total height  | 9 mm                                     |
| Total weight  | 3000 gr/m2                               |
| Maximum width | 400 cm                                   |