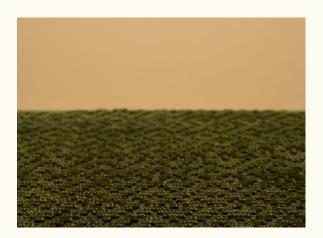

# Product sheet GRANADA

| Technique     | Handloom woven/ loop<br>pile tip-sheared |
|---------------|------------------------------------------|
| Dimension     | Custom sizes                             |
| Composition   | 100% Wool                                |
| Total height  | 9 mm                                     |
| Total weight  | 3000 gr/m2                               |
| Maximum width | 400 cm                                   |