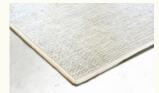

# Product sheet GRANADA

| Technique     | Handloom woven/ loop<br>pile tip-sheared |
|---------------|------------------------------------------|
| Dimension     | Custom sizes                             |
| Composition   | 100% Wool                                |
| Total height  | 9 mm                                     |
| Total weight  | 3000 gr/m2                               |
| Maximum width | 400 cm                                   |