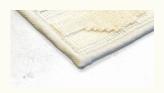

## **FRESCO**

Finishing possibilities

Customability

Use

Technique Handloom woven -cut

pile

**Dimension** Custom sizes

Composition 100% silk

Total height 12 mm

Total weight 3300 gr/m2

Maximum width 400 cm