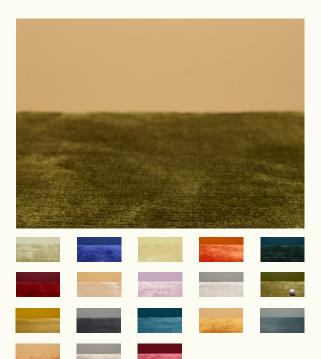

## **FRESCO**

Finishing possibilities

Customability

Use

Technique Handloom woven -cut

pile

**Dimension** Custom sizes

Composition 100% silk

Total height 12 mm

Total weight 3300 gr/m2

Maximum width 400 cm