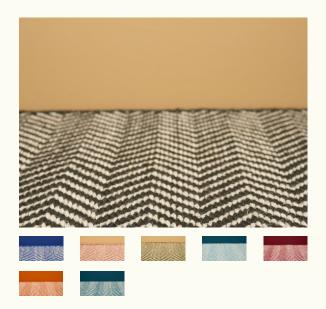

# Product sheet

Technique Handloom woven

-flatweave

**Dimension** Custom sizes

Composition Wool- Sisal

Total height 5 mm

Total weight 2630 gr/m2

Maximum width 400 cm