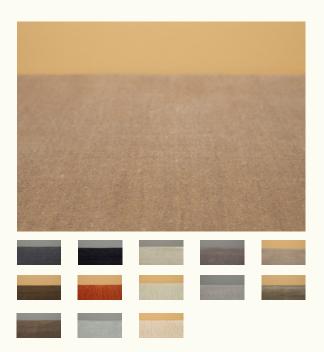

## **DORSET**

Technique Handloom woven cut

pile

Dimension Custom sizes

100% Wool Composition

Total height 8,8 mm

Total weight 2434 gr/m2

Maximum width 400 cm

### Finishing possibilities

Small cotton border

Fringes

Straight edge

Binding

Zipper

Folded sides

Can be custom-shaped or customcoloured