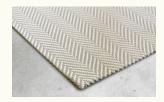

# Product sheet CUBE

| Technique     | Handloom woven -cut-<br>and loop pile |
|---------------|---------------------------------------|
| Dimension     | Custom sizes                          |
| Composition   | Wool - PA                             |
| Total height  | 13 mm                                 |
| Total weight  | 3600 gr/m2                            |
| Maximum width | 400 cm                                |