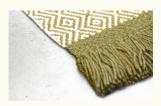

# Product sheet CUBE

| Technique     | Handloom woven -cut-<br>and loop pile |
|---------------|---------------------------------------|
| Dimension     | Custom sizes                          |
| Composition   | Wool - PA                             |
| Total height  | 13 mm                                 |
| Total weight  | 3600 gr/m2                            |
| Maximum width | 400 cm                                |