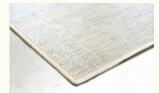

# Product sheet CUBE

| Technique     | Handloom woven -cut-<br>and loop pile |
|---------------|---------------------------------------|
| Dimension     | Custom sizes                          |
| Composition   | Wool - PA                             |
| Total height  | 13 mm                                 |
| Total weight  | 3600 gr/m2                            |
| Maximum width | 400 cm                                |