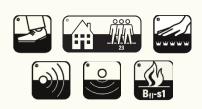

# Legend of symbols

Finishing possibilities

Small cotton border

Straight edge

Binding

Zipper

Folded sides

60

Can be

Available as

broadloom as

well as finished

carpet

Class 22

Tested for

domestic

general and

medium.

Class 32

Tested for

normal

usage, most commercial.

Fire

retardant

carpet

(class Efl ) 47

.....

ш

Tested for domestic moderate and light usage.

Class 31 Tested for moderate usage.

Fire retardant carpet (class Cfl-s1)

for stairs

for stairs -

0

Reduces

impact noise

Bri-s'

Fire

retardant

carpet

Suitable for castor chairs - occasional

Luxury class Ш

Suitable

for

heated

floors

Luxury class Ш

Non-slip

surface

Available

Avoid

contact

with water

& fluids

Class 23 Tested for domestic normal usage and domestic heavy usage.

Class 33 Tested for heavy usage.

Light fastness

Permanently

Luxury class

V

T +32(0)9 380 01 91

F +32(0)9 380 03 0

M: info@bomat

resistance