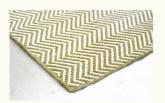

# Product sheet CUBE

| Technique     | Handloom woven -cut-<br>and loop pile |
|---------------|---------------------------------------|
| Dimension     | Custom sizes                          |
| Composition   | Wool - PA                             |
| Total height  | 13 mm                                 |
| Total weight  | 3600 gr/m2                            |
| Maximum width | 400 cm                                |