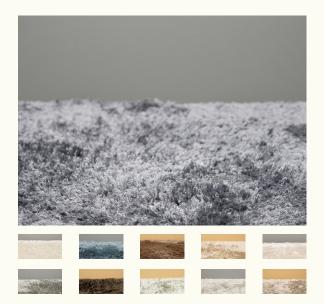

## CRUISE

Technique Handtufted shag

**Dimension** Custom sizes

Composition 25% Wool - 75% Tencel

Total height 22,7 mm

Total weight 5552 gr/m2

Maximum width 500 cm