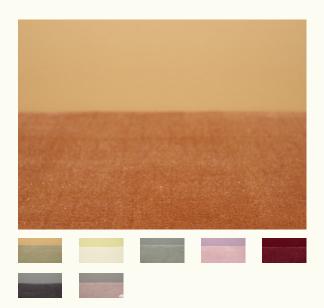

# Product sheet CORNWOOL

Finishing possibilities

Customization

Use

Technique Handloom woven

cutpile

**Dimension** Custom sizes

Composition 100% Wool

Total height 14 mm

Total weight 4407 gr/m2

Maximum width 400 cm