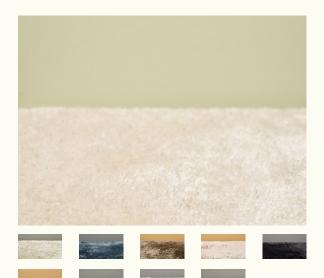

# Product sheet CLIPPER

Technique Handtufted shag

**Dimension** Custom sizes

Composition 100% Tencel

Total height 20 mm

Total weight 2270 gr/m2

Maximum width 500 cm