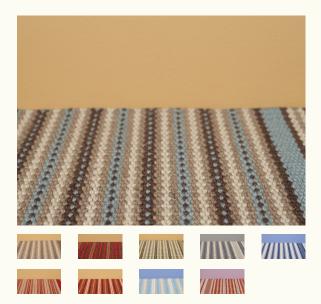

# **ASHINGTON**

Technique Handloom woven/ Flat

woven runner

**Dimension** Custom sizes

Composition Wool - PA

Total height 5 mm

Total weight 2300 gr/m2

Maximum width 60cm up to 400 cm

## Finishing possibilities

No finishing or light compound